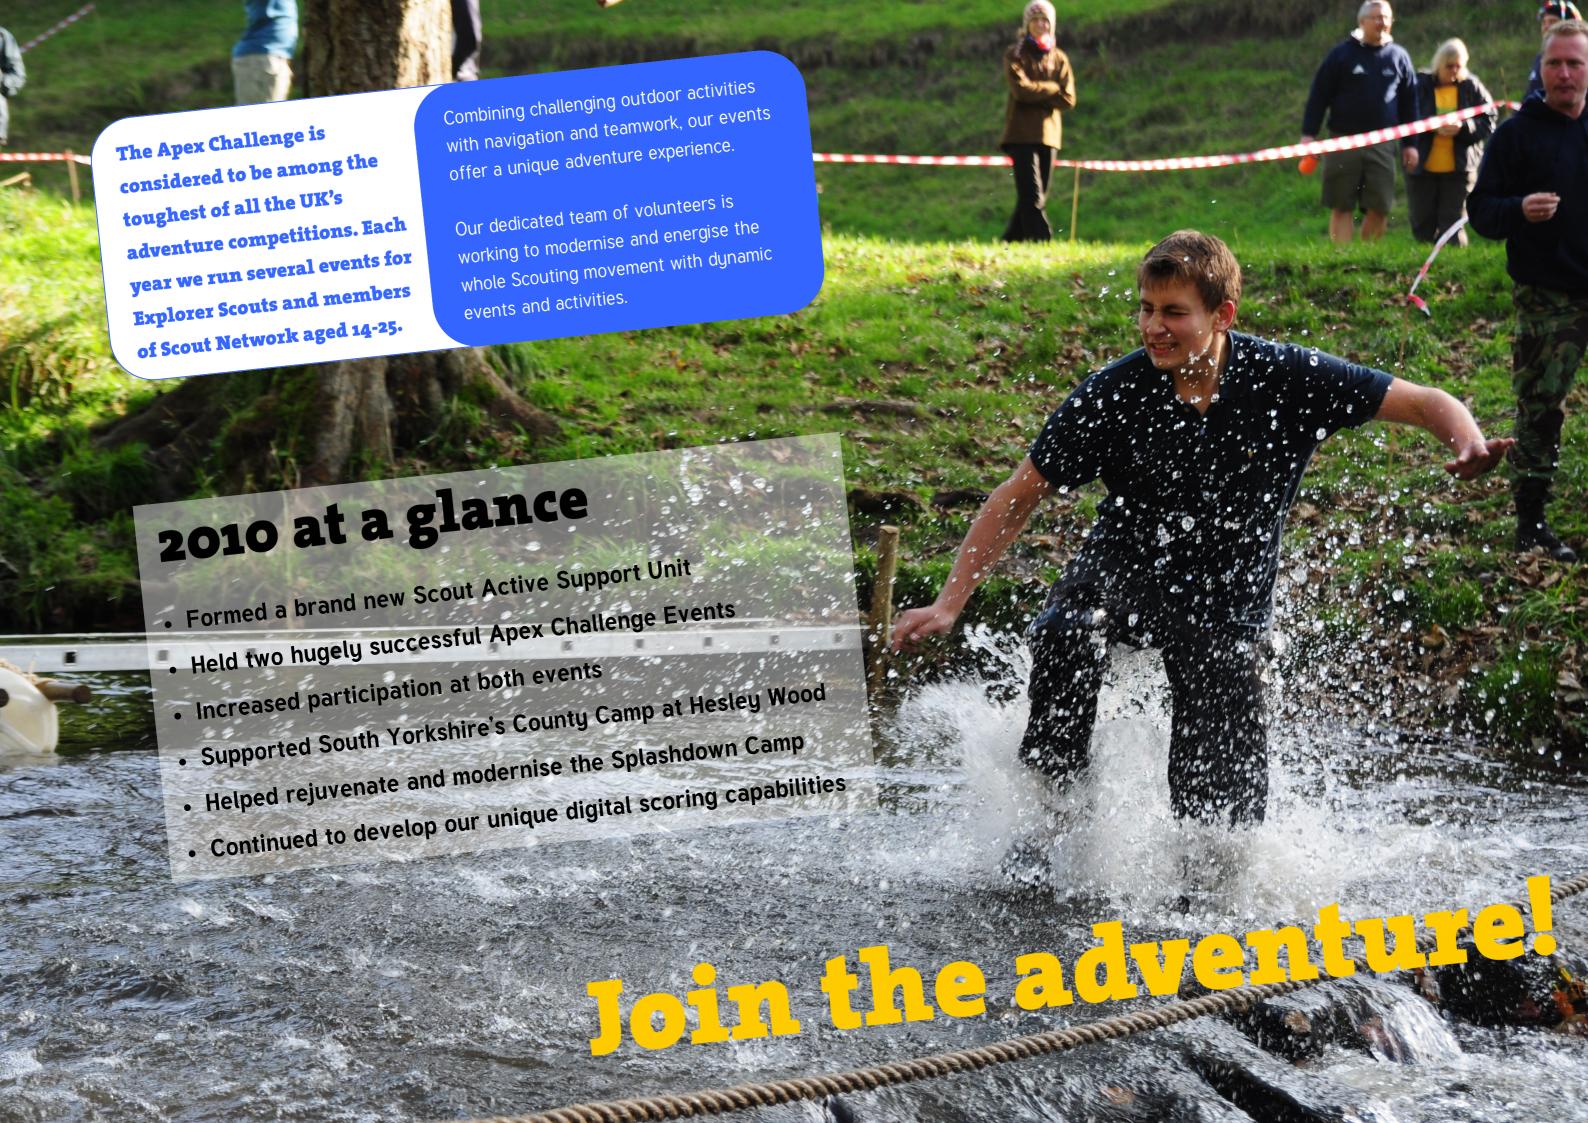

# Aims & Objectives

- 1. To successfully form a Scout Active Support Unit. This was done early in the year with the support of the South Yorkshire County Team. We quickly made sure all the key people had the necessary appointments and we're now looking to expand our membership so more of our volunteers can be part of this unit. AIM SUCCESSFULLY ACHIEVED.
- 2. To increase the number of teams at both events. We increased the number of places at both events meaning the Spring competition had 75 teams (69 in 2009) and the October event attracted a record 78 teams (69 in 2009). However we still had dozens of other teams on our waiting list. Therefore we intend to increase capacity even further in 2011. AIM SUCCESSFULLY ACHIEVED.
- 3. To take the Apex Extreme to a new playing area. We held the 2010 Apex Extreme event in the Staffordshire Roaches area of the Peak District for the first time. Our base at the Gradbach Scout Site was superb, with great facilities, support, and an excellent playing area for the event. We're looking forward to taking the event to another new location in Autumn 2011. AIM SUCCESSFULLY ACHIEVED
- 4. To increase interactivity on the website through Twitter. Facebook and video.

# Spring 2010 Overnight Challenge

There was sunshine at Sherwood Pines Forest Park as 69 teams arrived for the 2010 Apex Overnight Challenge. Ahead of them was a night of excitement and adventure and 16 top activity bases to try to find and complete.

This was the fourth time the event had visited that location and we were determined to make it the best ever. The park has almost everything we need for a perfect Apex event – dense forests, challenging woodland, open ground and an intricate network of paths – all that coupled with perfect camping areas. This year there was an unprecedented level of interest from groups across the UK. We had to close entries early, but could easily have had more than a hundred teams taking part!

# Autumn 2010 Apex Extreme

We were in one of the most spectacular parts of the Peak District for this year's Apex Extreme - and we had an equally spectacular event to match.

The event grows every year and this time we added a host of brand new activities to this landmark adventure event.

78 teams competed through the weekend, starting with the fast-paced Apex Intense on Friday night where stealth, cunning and precise navigation was needed to beat the Apex Chasers.

Then teams set off for the main event on Saturday, covering more than ten square kilometres of woodland, moors, crags and rivers to hunt for those crucial Apex Points.